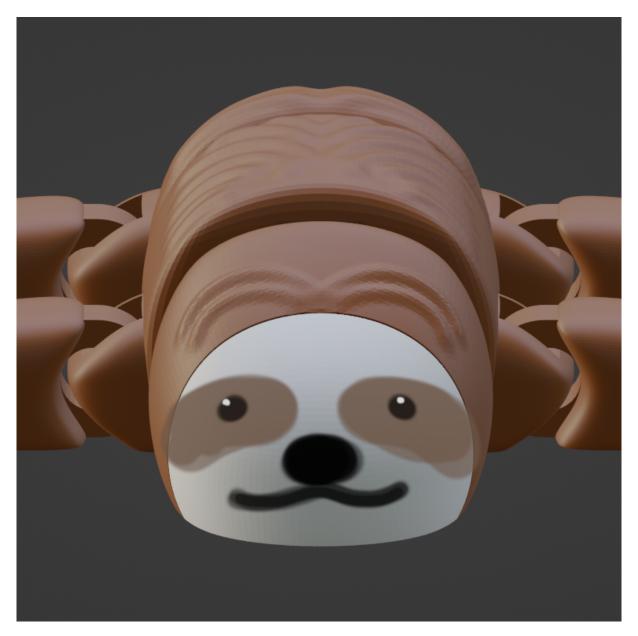

## Check out my club! : https://www.printables.com/ @Printical

The Flexi sloth with hooked claws - hang it from a plant or a string! Or just let it sloth around, your choice. It's adorable both ways.

The claws can be snapped into place. The face has to be printed with support and should fit snugly, still easily removable. That way you could design various exchangeable faces, for example a sleepy face.

It should be able to hang from 4,5mm thick cylindrical objects and smaller.

The face is painted on with regular acrylic paints. Here's the reference:

Happy printing and don't forget to post your makes!