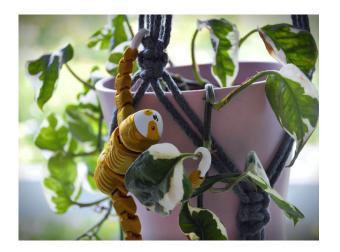

## **Summary**

A Flexi sloth designed to hang from thin objects with it's hooked claws. Or just to loaf around.

## Check out my club! : https://www.printables.com/ @Printical

The Flexi sloth with hooked claws - hang it from a plant or a string! Or just let it sloth around, your choice. It's adorable both ways.

The claws can be snapped into place. The face has to be printed with support and should fit snugly, still easily removable. That way you could design various exchangeable faces, for example a sleepy face.

It should be able to hang from 4,5mm thick cylindrical objects and smaller.

The face is painted on with regular acrylic paints. Here's the reference:

Happy printing and don't forget to post your makes!